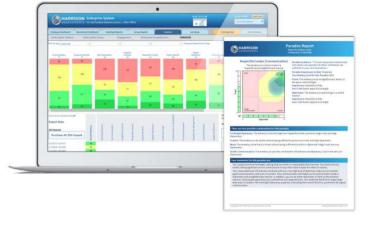

The Harrison suite of reports gives you **multiple views** of your client's behavioural data and allows you to **customize your coaching data** to your individual requirements.

**3W Consulting Pvt Ltd** Phone +94777601706 Email info@3rdwaveconsulting.com https://3wc.harrisonassessments.asia