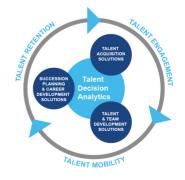

### **Harrison Talent Life Cycle Solutions**

Harrison Assessments uses predictive analytics to help organizations acquire, develop, lead and engage their talent. This comprehensive Talent Decision Analytics provides the intelligence needed throughout the talent life cycle to build effective teams and develop, engage and retain key talent. Contact us to learn how we help organizations make great decisions.