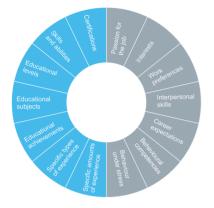

## SmartQuestionnaire

Eligibility | Suitability

#### **Unrivalled Comprehensiveness & Convenience**

Harrison's SmartQuestionnaire identifies the ideal person for each specific job by measuring all the factors that constitute satisfaction and success in that role, including **Eligibility factors** (such as education, experience and skills) and **Suitability factors** (such as job-related behaviours).