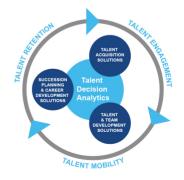

### **Harrison Talent Life Cycle Solutions**

Harrison Assessments uses predictive analytics to help organizations acquire, develop, lead and engage their talent. This comprehensive Talent Decision Analytics provides the intelligence needed throughout the talent life cycle to build effective teams and develop, engage and retain key talent. Contact us to learn how we help organizations make great decisions.